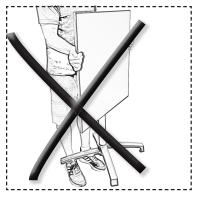

## TOMAS FOLDING TABLE BASES Safe Lifting & Handling Instructions

PLEASE NOTE: Folding tables need to be carried by the base NOT the top.

Carrying by the base (folded or unfolded) can reduce excess stress on the screws that are attached to your table top, resulting in a much longer lifespan of your folding table.

## PLEASE NOTE:

Folding tables need to be carried by the base NOT the top.

Carrying by the base (folded or unfolded) can reduce excess stress on the screws that are attached to your table top, resulting in a much longer lifespan of your folding table.