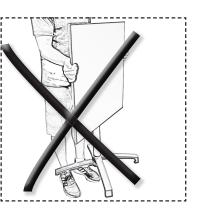

## TOMAS FOLDING TABLE BASES Safe Lifting & Handling Instructions

PLEASE NOTE: Folding tables need to be carried by the base NOT the top.

Carrying by the base (folded or unfolded) can reduce excess stress on the screws that are attached to your table top, resulting in a much longer lifespan of your folding table.

## PLEASE NOTE:

Folding tables need to be carried by the base NOT the top.

Carrying by the base (folded or unfolded) can reduce excess stress on the screws that are attached to your table top, resulting in a much longer lifespan of your folding table.