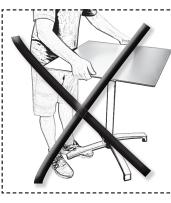

## TOMAS FOLDING TABLE BASES Safe Lifting & Handling Instructions

PLEASE NOTE: Folding tables need to be carried by the base NOT the top.

Carrying by the base (folded or unfolded) can reduce excess stress on the screws that are attached to your table top, resulting in a much longer lifespan of your folding table.

## PLEASE NOTE:

Folding tables need to be carried by the base NOT the top.

Carrying by the base (folded or unfolded) can reduce excess stress on the screws that are attached to your table top, resulting in a much longer lifespan of your folding table.