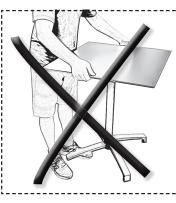

## TOMAS FOLDING TABLE BASES Safe Lifting & Handling Instructions

PLEASE NOTE: Folding tables need to be carried by the base NOT the top.

Carrying by the base (folded or unfolded) can reduce excess stress on the screws that are attached to your table top, resulting in a much longer lifespan of your folding table.

## PLEASE NOTE:

Folding tables need to be carried by the base NOT the top.

Carrying by the base (folded or unfolded) can reduce excess stress on the screws that are attached to your table top, resulting in a much longer lifespan of your folding table.