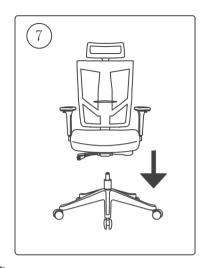

\_x3+1 (M8X22MM)

[x4+1 (M6X45MM)

Jx2+1 (M6X35MM)

can be rotated.

Adjust the chassis handle

upwards, according to the

height of the user, adjust the

seat height, to achieve the