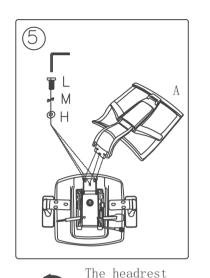

\_x3+1 (M8X22MM)

[x4+1 (M6X45MM)

Jx2+1 (M6X35MM)

can be rotated.

Adjust the chassis handle

upwards, according to the

height of the user, adjust the

seat height, to achieve the

most comfortable seat feeling.

The headrest can be

adjusted up and down

FAILURE TO FOLLOW THESE INSTRUCTIONS
MAY RESULT IN SERIOUS INJURY

THE PROPERTY OF THE PROPERTY FOR

- THIS PRODUCT IS DESIGNED FOR SEATING ONLY. DO NOT STAND ON THIS PRODUCT. DO NOT USE IT AS A STEP LADDER
- DO NOT USE THIS PRODUT UNLESS ALL BOLTS AND PARTS ARE FIRMLY TIGHTENED.
- 3. IF ANY PARTS ARE MISSING, DAMAGED OR WORN ,STOP USING THIS PRODUCT. PREPAIR THE PRODUCT WITH
- MANUFACTURER'S SUPPLIED PARTS.
  4. DO NOT SIT ON THE ARMREST OF
- 4. DO NOT SIT ON THE ARMREST OF THIS PRODUCT.
- 5. THIS PRODUCT IS DESIGNED FOR SITTING ONE PERSON AT A TIME.
- CHILDREN UNDER THE AGE OF 10, PLEASE USE UNDER ADULT GUARDIANSHIP POWDER.