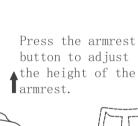

## **ERGONOMIC OFFICE CHAIR ASSEMBLY INSTRUCTIONS**

Before assembly please check you have all parts listed below.

PLEASE NOTE: We've tried to make this chair as easy to assemble as possible. In the unlikely event you have problems putting it together or missing pieces, please call 1300 272 926.



\_x3+1 (M8X22MM)

[x4+1 (M6X45MM)

Jx2+1 (M6X35MM)















can be rotated.

Adjust the chassis handle

upwards, according to the

height of the user, adjust the

seat height, to achieve the

most comfortable seat feeling.















The headrest can be

adjusted up and down



FAILURE TO FOLLOW THESE INSTRUCTIONS
MAY RESULT IN SERIOUS INJURY

THE PROPERTY OF THE PROPERTY FOR

- THIS PRODUCT IS DESIGNED FOR SEATING ONLY. DO NOT STAND ON THIS PRODUCT. DO NOT USE IT AS A STEP LADDER
- DO NOT USE THIS PRODUT UNLESS ALL BOLTS AND PARTS ARE FIRMLY TIGHTENED.
- 3. IF ANY PARTS ARE MISSING, DAMAGED OR WORN ,STOP USING THIS PRODUCT. PREPAIR THE PRODUCT WITH
- MANUFACTURER'S SUPPLIED PARTS.
  4. DO NOT SIT ON THE ARMREST OF
- 4. DO NOT SIT ON THE ARMREST OF THIS PRODUCT.
- 5. THIS PRODUCT IS DESIGNED FOR SITTING ONE PERSON AT A TIME.
- CHILDREN UNDER THE AGE OF 10, PLEASE USE UNDER ADULT GUARDIANSHIP POWDER.