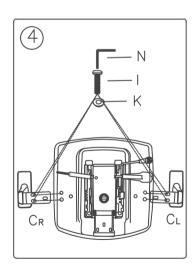

\_x3+1 (M8X22MM)

[x4+1 (M6X45MM)

Jx2+1 (M6X35MM)

can be rotated.

Adjust the chassis handle

upwards, according to the

height of the user, adjust the

seat height, to achieve the