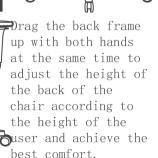

\_x3+1 (M8X22MM)

[x4+1 (M6X45MM)

Jx2+1 (M6X35MM)

can be rotated.

Adjust the chassis handle

upwards, according to the

height of the user, adjust the

seat height, to achieve the

most comfortable seat feeling.

The headrest can be

adjusted up and down

FAILURE TO FOLLOW THESE INSTRUCTIONS
MAY RESULT IN SERIOUS INJURY

THE PROPERTY OF THE PROPERTY FOR

- THIS PRODUCT IS DESIGNED FOR SEATING ONLY. DO NOT STAND ON THIS PRODUCT. DO NOT USE IT AS A STEP LADDER
- DO NOT USE THIS PRODUT UNLESS ALL BOLTS AND PARTS ARE FIRMLY TIGHTENED.
- 3. IF ANY PARTS ARE MISSING, DAMAGED OR WORN ,STOP USING THIS PRODUCT. PREPAIR THE PRODUCT WITH
- MANUFACTURER'S SUPPLIED PARTS.
  4. DO NOT SIT ON THE ARMREST OF
- 4. DO NOT SIT ON THE ARMREST OF THIS PRODUCT.
- 5. THIS PRODUCT IS DESIGNED FOR SITTING ONE PERSON AT A TIME.
- CHILDREN UNDER THE AGE OF 10, PLEASE USE UNDER ADULT GUARDIANSHIP POWDER.