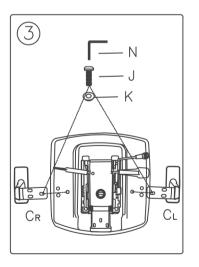

\_x3+1 (M8X22MM)

[x4+1 (M6X45MM)

Jx2+1 (M6X35MM)

can be rotated.

Adjust the chassis handle

upwards, according to the

height of the user, adjust the

seat height, to achieve the