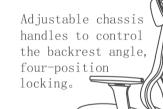

\_x3+1 (M8X22MM)

[x4+1 (M6X45MM)

Jx2+1 (M6X35MM)

can be rotated.

Adjust the chassis handle

upwards, according to the

height of the user, adjust the

seat height, to achieve the