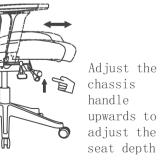

\_x3+1 (M8X22MM)

[x4+1 (M6X45MM)

Jx2+1 (M6X35MM)

can be rotated.

Adjust the chassis handle

upwards, according to the

height of the user, adjust the

seat height, to achieve the

most comfortable seat feeling.

The headrest can be

adjusted up and down

FAILURE TO FOLLOW THESE INSTRUCTIONS
MAY RESULT IN SERIOUS INJURY

THE PROPERTY OF THE PROPERTY FOR

- THIS PRODUCT IS DESIGNED FOR SEATING ONLY. DO NOT STAND ON THIS PRODUCT. DO NOT USE IT AS A STEP LADDER
- DO NOT USE THIS PRODUT UNLESS ALL BOLTS AND PARTS ARE FIRMLY TIGHTENED.
- 3. IF ANY PARTS ARE MISSING, DAMAGED OR WORN ,STOP USING THIS PRODUCT. PREPAIR THE PRODUCT WITH
- MANUFACTURER'S SUPPLIED PARTS.
  4. DO NOT SIT ON THE ARMREST OF
- 4. DO NOT SIT ON THE ARMREST OF THIS PRODUCT.
- 5. THIS PRODUCT IS DESIGNED FOR SITTING ONE PERSON AT A TIME.
- CHILDREN UNDER THE AGE OF 10, PLEASE USE UNDER ADULT GUARDIANSHIP POWDER.