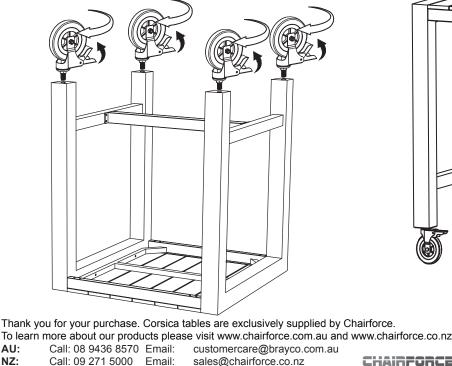

Step 2 Lock the brake on each castor. Screw each castor into the bracket inside the leg.