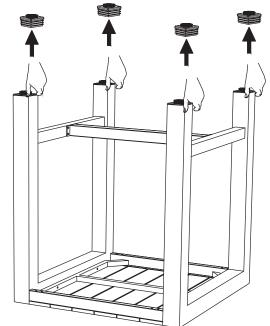

We've tried to make this table and castor fitting as easy to assemble as possible. In the unlikely event you have problems putting it together or missing pieces, please contact us. Details below.

**Step 1** Remove all 4 foot plugs from the bottom of your table.