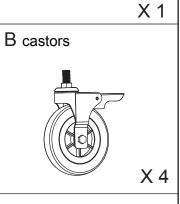

## Installation Guide Corsica Wheels onto Corsica Counter Table

Before assembly please check you have all parts listed on the right. PLEASE NOTE: Your Corsica table will be labeled as 'Counter Table', however with the wheels fitted it becomes your standard bar height table.

We've tried to make this table and castor fitting as easy to assemble as possible. In the unlikely event you have problems putting it together or missing pieces, please contact us. Details below.

**Step 1** Remove all 4 foot plugs from the bottom of your table.



Step 2 Lock the brake on each castor. Screw each castor into the bracket inside the leg.



## PARTS LIST A assembled table



## \*\*PROTECT YOUR TABLE DURING ASSEMBLY\*\*

To protect your top from scratches during assembly, please assemble on the cardboard box.

## Step 3 – Enjoy your table!