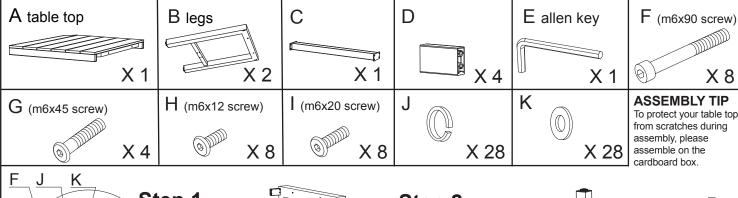

## **Assembly Instructions: Corsica Aluminium Counter Table**

Before assembly please check you have all parts listed below.

PLEASE NOTE: We've tried to make this table as easy to assemble as possible.

In the unlikely event you have problems putting it together or missing pieces, please contact us. Details below.

## **PARTS LIST**

PLEASE NOTE: you only need to hand tighten this bracket. You may need to loosen one bracket if the table top does not slide smoothly into place. (These do not need to be tightened further.)