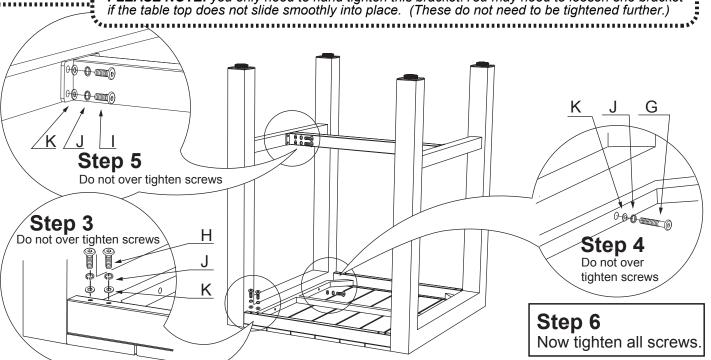

## **PARTS LIST**

PLEASE NOTE: you only need to hand tighten this bracket. You may need to loosen one bracket if the table top does not slide smoothly into place. (These do not need to be tightened further.)