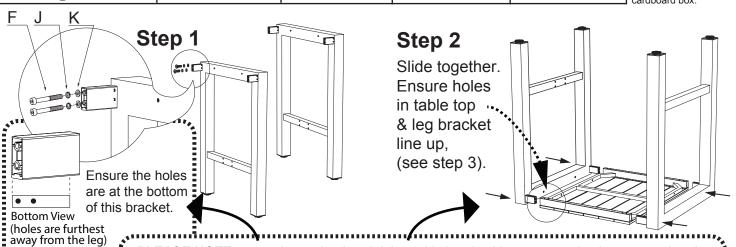

## **PARTS LIST**

PLEASE NOTE: you only need to hand tighten this bracket. You may need to loosen one bracket if the table top does not slide smoothly into place. (These do not need to be tightened further.)