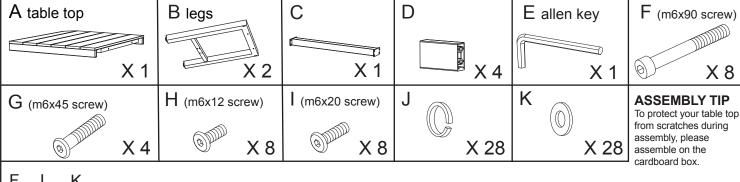

## **Assembly Instructions: Corsica Aluminium Bar Table**

Before assembly please check you have all parts listed below.

PLEASE NOTE: We've tried to make this table as easy to assemble as possible.

In the unlikely event you have problems putting it together or missing pieces, please contact us. Details below.

## **PARTS LIST**

Thank you for your purchase. Corsica tables are exclusively supplied by Chairforce.

To learn more about our products please visit www.chairforce.com.au and www.chairforce.co.nz

AU: Call: 08 9436 8570 Email: customercare@brayco.com.au