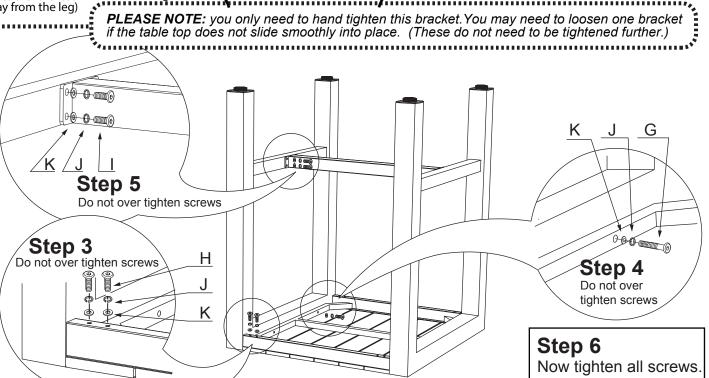

## **Assembly Instructions: Corsica Aluminium Bar Table**

Before assembly please check you have all parts listed below.

PLEASE NOTE: We've tried to make this table as easy to assemble as possible.

In the unlikely event you have problems putting it together or missing pieces, please contact us. Details below.