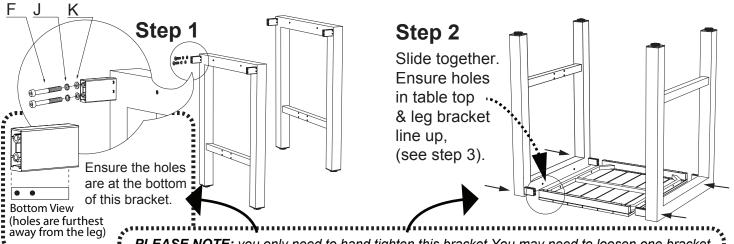

## **Assembly Instructions: Corsica Aluminium Bar Table**

Before assembly please check you have all parts listed below.

PLEASE NOTE: We've tried to make this table as easy to assemble as possible.

In the unlikely event you have problems putting it together or missing pieces, please contact us. Details below.