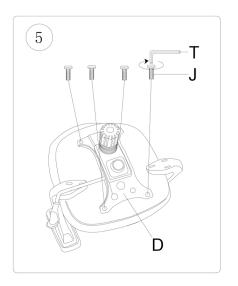

| H x2+1 (M6*35MM) | L x3+1 (M8*17*1.5MM) |
|------------------|----------------------|
| x4+1 (M6*45MM)   | M x3+1 (M8)          |
| J x4+1 (M6*25MM) | T x1                 |
| K x3+1 (M8*60MM) |                      |