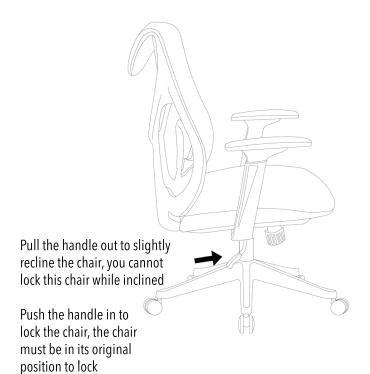

## JETSON AERO OFFICE CHAIR ASSEMBLY INSTRUCTIONS

Before assembly please check you have all parts listed below.

PLEASE NOTE: We've tried to make this chair as easy to assemble as possible.

In the unlikely event you have problems putting it together or missing pieces, please call 1300 272 926.







| H x2+1 (M6*35MM) | L x3+1 (M8*17*1.5MM) |
|------------------|----------------------|
| x4+1 (M6*45MM)   | M x3+1 (M8)          |
| J x4+1 (M6*25MM) | T x1                 |
| K x3+1 (M8*60MM) |                      |





















## **WARNING**

FAILURE TO FOLLOW THESE INSTRUCTIONS MAY RESULT IN SERIOUS INJURY

- 1.THIS PRODUCT IS DESIGNED FOR SEATING ONLY . DO NOT STAND ON THIS PRODUCT. DO NOT USE IT AS A STEP LADDER
- 2.DO NOT USE THIS PRODUCT UNLESS ALL BOLTS AND PARTS ARE FIRMLY TIGHTENED.
- 3.IF ANY PARTS ARE MISSING, DAMAGED OR WORN, STOP USING THIS PRODUCT. REPAIR THE PRODUCT WITH THE REPLACEMENT PARTS FROM MANUFACTURER.
- $4.\mbox{DO}$  NOT SIT ON THE ARMREST OF THIS PRODUCT.
- 5.THIS PRODUCT IS DESIGNED FOR ONE PERSON SITTING AT A TIME .
- 6.KEEP OUT OF REACH OF CHILDREN UNDER THE AGE OF 10 UNLESS ASSISTANCE FROM AN ADULT IS PROVIDED.