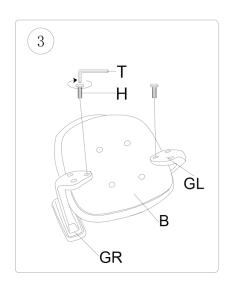

| H x2+1 (M6*35MM) | L x3+1 (M8*17*1.5MM) |
|------------------|----------------------|
| x4+1 (M6*45MM)   | M x3+1 (M8)          |
| J x4+1 (M6*25MM) | T x1                 |
| K x3+1 (M8*60MM) |                      |