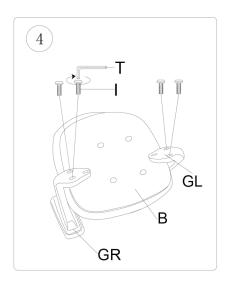

| H x2+1 (M6*35MM) | L x3+1 (M8*17*1.5MM) |
|------------------|----------------------|
| x4+1 (M6*45MM)   | M x3+1 (M8)          |
| J x4+1 (M6*25MM) | T x1                 |
| K x3+1 (M8*60MM) |                      |