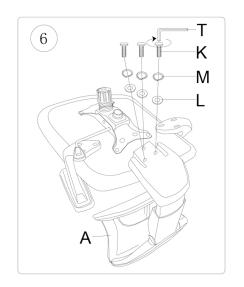

| H x2+1 (M6*35MM) | L x3+1 (M8*17*1.5MM) |
|------------------|----------------------|
| x4+1 (M6*45MM)   | M x3+1 (M8)          |
| J x4+1 (M6*25MM) | T x1                 |
| K x3+1 (M8*60MM) |                      |