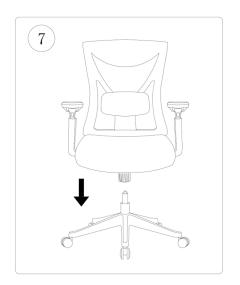

## JETSON AERO OFFICE CHAIR ASSEMBLY INSTRUCTIONS

Before assembly please check you have all parts listed below.

PLEASE NOTE: We've tried to make this chair as easy to assemble as possible.

In the unlikely event you have problems putting it together or missing pieces, please call 1300 272 926.







| H x2+1 (M6*35MM) | L x3+1 (M8*17*1.5MM) |
|------------------|----------------------|
| x4+1 (M6*45MM)   | M x3+1 (M8)          |
| J x4+1 (M6*25MM) | T x1                 |
| K x3+1 (M8*60MM) |                      |





















## **WARNING**

FAILURE TO FOLLOW THESE INSTRUCTIONS MAY RESULT IN SERIOUS INJURY

- 1.THIS PRODUCT IS DESIGNED FOR SEATING ONLY . DO NOT STAND ON THIS PRODUCT. DO NOT USE IT AS A STEP LADDER
- 2.DO NOT USE THIS PRODUCT UNLESS ALL BOLTS AND PARTS ARE FIRMLY TIGHTENED.
- 3.IF ANY PARTS ARE MISSING, DAMAGED OR WORN, STOP USING THIS PRODUCT. REPAIR THE PRODUCT WITH THE REPLACEMENT PARTS FROM MANUFACTURER.
- $4.\mbox{DO}$  NOT SIT ON THE ARMREST OF THIS PRODUCT.
- 5.THIS PRODUCT IS DESIGNED FOR ONE PERSON SITTING AT A TIME .
- 6.KEEP OUT OF REACH OF CHILDREN UNDER THE AGE OF 10 UNLESS ASSISTANCE FROM AN ADULT IS PROVIDED.