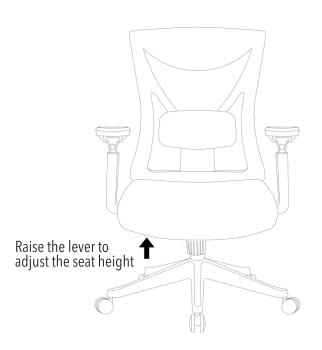

## JETSON AERO OFFICE CHAIR ASSEMBLY INSTRUCTIONS

Before assembly please check you have all parts listed below.

PLEASE NOTE: We've tried to make this chair as easy to assemble as possible.

In the unlikely event you have problems putting it together or missing pieces, please call 1300 272 926.







| H x2+1 (M6*35MM) | L x3+1 (M8*17*1.5MM) |
|------------------|----------------------|
| x4+1 (M6*45MM)   | M x3+1 (M8)          |
| J x4+1 (M6*25MM) | T x1                 |
| K x3+1 (M8*60MM) |                      |





















## **WARNING**

FAILURE TO FOLLOW THESE INSTRUCTIONS MAY RESULT IN SERIOUS INJURY

- 1.THIS PRODUCT IS DESIGNED FOR SEATING ONLY . DO NOT STAND ON THIS PRODUCT. DO NOT USE IT AS A STEP LADDER
- 2.DO NOT USE THIS PRODUCT UNLESS ALL BOLTS AND PARTS ARE FIRMLY TIGHTENED.
- 3.IF ANY PARTS ARE MISSING, DAMAGED OR WORN, STOP USING THIS PRODUCT. REPAIR THE PRODUCT WITH THE REPLACEMENT PARTS FROM MANUFACTURER.
- $4.\mbox{DO}$  NOT SIT ON THE ARMREST OF THIS PRODUCT.
- 5.THIS PRODUCT IS DESIGNED FOR ONE PERSON SITTING AT A TIME .
- 6.KEEP OUT OF REACH OF CHILDREN UNDER THE AGE OF 10 UNLESS ASSISTANCE FROM AN ADULT IS PROVIDED.